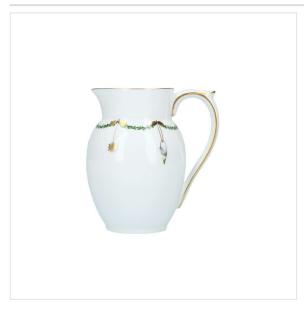

## CREAMER 0.39 L

Serie: multicolor Serie: Star fluted

Christmas Serie: 0.39 I Serie: Bone China

Order number: 5705140729631 Hersteller: Royal Copenhagen

€71.00 \*

Prices incl. VAT plus shipping costs

Ready to ship today, delivery time appr. 1-3 workdays Also available in our <u>Store at Königsallee 42 in Düsseldorf</u>.

## Product information "Creamer 0.39 I"

Setting a table and using the Christmas dinner service from Royal Copenhagen has its place among many Christmas traditions. The festive wreaths of spruce, bordering the plates, bowls and cups are adorned with silk-ribbon bows and Christmas decorations, creating a rich and elegant service that is the perfect background to a joyful Christmas meal. When the table is laid and the candles are lit, Christmas has come.