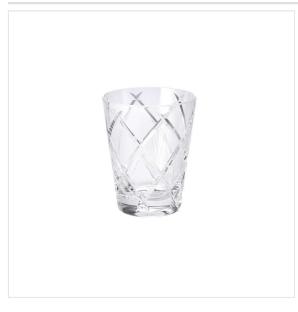

## Product information "Universal Glass 0.33 I clear cross"

Manufacturer: Dibbern

Series: Casino Color: transparent Capacity: 0.33 I

Material: mouth-blown, hand-cut flashed glass

Not dishwasher safe Made in Germany

Dibbern, Casino, universal glass 0.33 I clear rhombus

The Casino series from Dibbern surprises with multi-faceted design, exciting colors and beautifully shaped lines. The mouth-blown, hand-cut flashed glass has a capacity of 0.33 liters. It is featured in clear glass and impresses through more than just its transparent design. The universal glass is available with as many as four different cuts. In this case, the hand-cut lines take the form of a rhombus, creating a sophisticated pattern. As these glasses are hand-crafted, they are not dishwasher safe.