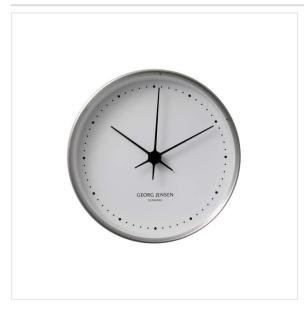

## Product information "Wall Clock 10 cm Steel/white"

KOPPEL-fundamental values of Scandinavian design, updated for today

KOPPEL timepiece designs were revolutionary when they debuted in 1978; today Koppel's pieces are classics

Designer Henning Koppel was one of the leaders of Danish design in the post-war period. He brought his visionary sensibilities to timepieces when he launched his first watch collection in 1978.

Black dots replace the numbers that are traditionally used on a watch dial. This touch has been carried over in many subsequent Georg Jensen watch collections. It is a good example of the collaboration of simplicity and quality that has been a hallmark of Georg Jensen since its beginnings.

The KOPPEL clock is a bold meeting of style and substance.

Stainless steel, ABS plastic

Measurements: 10 cm