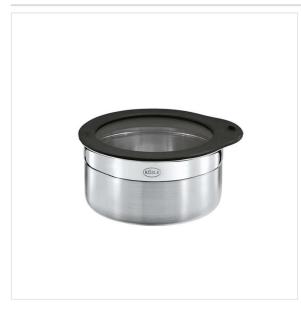

## BOX WITH FRESH HOLDING LID Ø 12 CM TALL 6 CM

Serie: Stainless Steel Serie: 12 cm Serie: Dosen und Mühlen

Order number: 4004293165565

Hersteller: Rösle

**€27.95** \*

Prices incl. VAT plus shipping costs

Ready to ship today, delivery time appr. 1-3 workdays Also available in our <u>Store at Königsallee 42 in Düsseldorf.</u>

## Product information "Box with fresh holding lid Ø 12 cm tall 6 cm"

Stainless steel is the ideal material for storing food because it does not affect the flavour of food as well as being easy to clean and durable. The deep drawn containers are available in a number of sizes, providing the perfect solution for every need. The silicone edging on the glass lid seals the containers tightly to keep in flavours. The flat lid means the containers can be easily stacked.