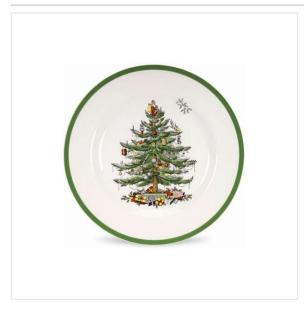

## **DINNER PLATE 27 CM**

Serie: round Serie: multicolor Serie: Christmas Tree Serie: 27 cm Serie: Delftware

Order number: 0749151488588

Hersteller: Spode

**€23.00** \*

Prices incl. VAT plus shipping costs

## Product information "Dinner Plate 27 cm"

Christmas Tree made by Spode is the most famous and traditional Christmas Porcelain. The main theme is a richly decorated Christmas Tree with decorated branches. It came out in 1938 and since then has become a symbol for Christmas and an indispensible item in many households.

Diameter: 27 cm