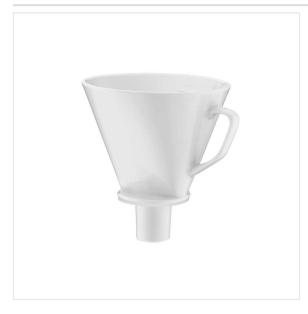

## COFFEE FILTER AROMA PLUS WHITE

Serie: white Serie: Synthetics Serie: Aroma plus

Order number: 4002458459887

Hersteller: Alfi Gewicht: 0.65 kg

**€26.95** \*

Prices incl. VAT plus shipping costs

Ready to ship today, delivery time appr. 1-3 workdays Also available in our Store at Königsallee 42 in Düsseldorf.

## Product information "Coffee filter aroma plus white"

The coffee filter from alfi stands up to its sincere promise to coffee lovers - the perfect coffee taste at the highest level. It is designed to match all common size 4 paper filters. Whether the high-quality porcelain version or its plastic counterpart, it features a solid and temperature resistant design. The extra long discharge spout ensures an optimum hold on a variety of alfi carafes. Here, the AromaSafe principle upholds the most important aspect of all - delightful taste all around. To guarantee years of healthy indulgence, like all other alfi products, the Premium Coffee Filter is produced with absolutely no toxins whatsoever.