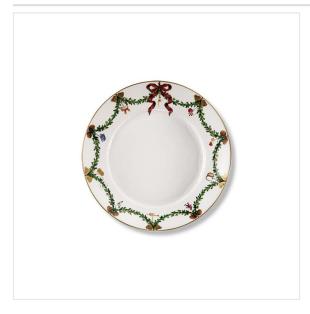

## **BREAKFAST PLATE 22 CM**

Serie: Hard Porcelain Serie: round Serie: 22 cm Serie: multicolor Serie: Star fluted Christmas

Order number: 5705140138006 Hersteller: Royal Copenhagen

€54.00 \*

Prices incl. VAT plus shipping costs

## Product information "Breakfast Plate 22 cm"

Setting a table and using the Christmas dinner service from Royal Copenhagen has its place among many Christmas traditions. The festive wreaths of spruce, bordering the plates, bowls and cups are adorned with silk-ribbon bows and Christmas decorations, creating a rich and elegant service that is the perfect background to a joyful Christmas meal. When the table is laid and the candles are lit, Christmas has come.