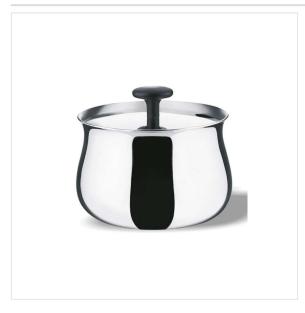

## SUGAR BOWL 0.21 L

Serie: round Serie: Stainless Steel Serie:

0.21 | Serie: Cha

Order number: 8003299388783

Hersteller: Alessi

€78.00 \*

Prices incl. VAT plus shipping costs

Ready to ship today, delivery time appr. 1-3 workdays Also available in our <u>Store at Königsallee 42 in Düsseldorf</u>.

## Product information "Sugar Bowl 0.21 I"

Sugar bowl in 18/10 stainless steel mirror polished.

The sugar bowl Cha (Japanese for tea), designed by Naoto Fukasawa, has refined and linear forms, typical of the designer's expressive approach. The sugar bowl has apparently simple forms that conceal a painstaking eye for every single detail and is designed to be practical and easy to handle thanks to the flared lines that make it easier to hold. The half moon designed along the perimeter of the latter can be used to accommodate a teaspoon.