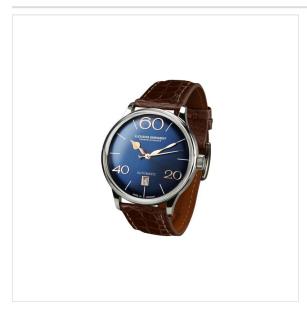

## Product information "Watch Avantgarde automatic blue"

A unique noble watch in vintage design, adapted to the flat models of the 60s.

A unique and noble vintage watch. The model "Sixtythree" with its cylindrical sapphire glass is inspired by the flat watches of the sixties. This design was very popular at the time, and defines the image that we have from this revolutionary decade. Our aim was to carry the spirit and tradition of the past into a new Alexander Shorokhoff design.

The stainless steel case is completed by a cylindrical sapphire glass which is difficult to manufacture. The watch is water resistance up to 5 atm. Like the models from the sixties the curved dial of the 63-models is available in dark blue, emerald green, bordeaux red or deep black. The rose gold plated indexes 20, 40 and 60 are masterpiece of precision due to the fact that they have to compensate the curved dial. The fine appearance is worth the effort and the curved glass makes the watch look bigger than it actually is. This effect makes the watch popular for both men and women. The rotor of the Swiss movement 2892.AS is customized as you would expect from an Alexander Shorokhoff.

REFERENCE NUMBER: AS.LA02-3

CALIBER: Automatic watch cal. 2892.ETA (SW300) with hand-engraved and refined oscillating weight, blued screws, 21 (25) jewels

POWER RESERVE: Ca. 47 (42) Hours

FUNCTIONS: Hours, minutes, central second, date CASE: Brushed and polished stainless steel case

DIAMETER: 40 mm HEIGHT: 11.3 mm

GLASS: Sapphire crystal on both sides, anti-reflective and convex on the front

WATER RESISTANCE: 5 atm

DIAL: Midnight blue HANDS: Rose gold plated WIDTH OF STRAP: 20 mm

STRAP: Crocodile strap with engraved solid stainless steel pin buckle