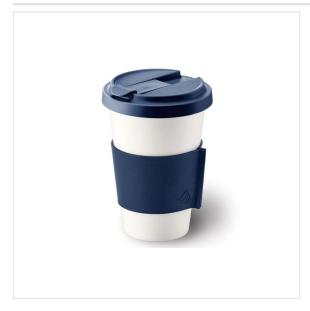

## COFFEE TO GO MUG 0.35 L NAVY

Serie: Fine Bone China Serie: conical Serie: blue Serie: 0.35 | Serie: Coffee-To-

Go Cups

Order number: 4044441125478

Hersteller: Dibbern

**€60.00** \*

Prices incl. VAT plus shipping costs

## Product information "Coffee to go Mug 0.35 I navy"

Manufacturer: Dibbern

Designation: Coffee to go Mug Series: Coffee-To-Go Cups

Color: navy Capacity: 0.35 l

Material: Fine Bone China, Plastic, Leather