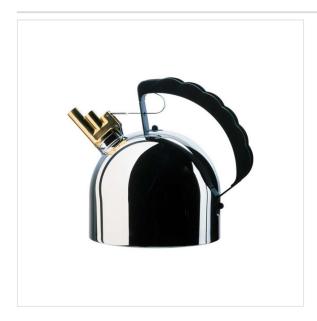

## KETTLE W. STEEL MIRROR 2.00 L

Serie: 2 | Serie: Stainless Steel

Order number: 8003299011803

Hersteller: Alessi

€259.00 \*

Prices incl. VAT plus shipping costs

Ready to ship today, delivery time appr. 1-3 workdays Also available in our <u>Store at Königsallee 42 in Düsseldorf.</u>

## Product information "Kettle w. Steel Mirror 2.00 I"

Made of stainless steel 18/10, the 9091 kettle has a melodic whistle made of brass in a shape that has never been seen before. Richard Sapper created this kettle inspired by a childhood remembrance, the poetic sound of boats' sirens at River Rhine: this is because the melody that accompanies the vapour outlet must be pleasant and not anxious like the whistle of boilers.