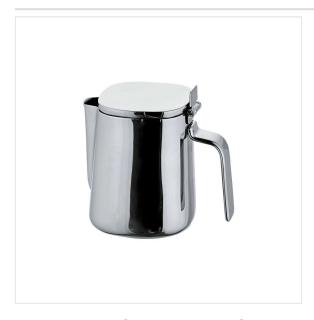

## CREAMER 0.20 L

Serie: 0.2 | Serie: conical Serie: Stainless Steel

Order number: 8003299939558

Hersteller: Alessi

€55.00 \*

Prices incl. VAT plus shipping costs

Ready to ship today, delivery time appr. 1-3 workdays Also available in our <u>Store at Königsallee 42 in Düsseldorf</u>.

## Product information "Creamer 0.20 I"

Professional objects to use at home Creamer in 18/10 stainless steel mirror polished with lid. Designed by the finnish designer Kristiina Lassus, the creamer "Adagio" meets all the functional requirements of the hotel industry regarding the object to use for breakfast. But thanks to its soft and plumb shape it's also proposed for private use.