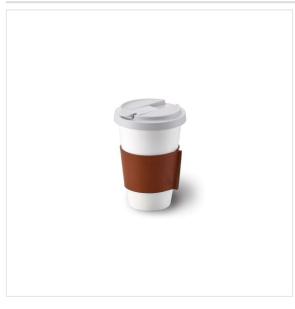

## COFFEE TO GO MUG 0.35 L BROWN

Serie: Fine Bone China Serie: conical

Serie: brown Serie: 0.35 | Serie: Coffee-To-

Go Cups

Order number: 4044441120978

Hersteller: Dibbern

**€60.00** \*

Prices incl. VAT plus shipping costs

## Product information "Coffee to go Mug 0.35 I brown"

Manufacturer: Dibbern

Designation: Coffee to go Mug Series: Coffee-To-Go Cups

Color: brown Capacity: 0.35 I

Material: Fine Bone China, Plastic, Leather