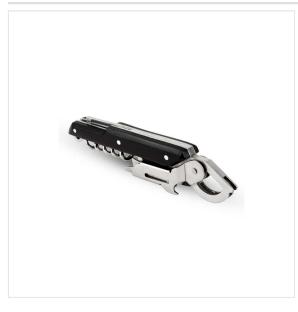

## Product information "Sommelier's corkscrew Clavelin black/stainless steel"

With this exceptional corkscrew, Peugeot once again demonstrates its ingenuity in design. The Peugeot Clavelin sommelier's corkscrew was created for greater practicality and performance. The exclusive patented handle mechanism and can open all types of corks in one continuous motion. This manual corkscrew is equipped with an integral foil cutter and bottle opener. Its highly futuristic design makes it both compact and valuable.