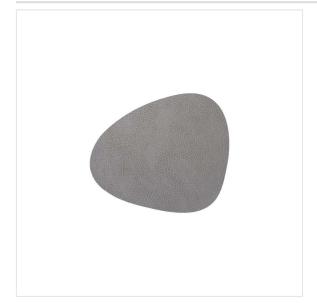

## PLACEMAT 37X44 CM HIPPO ANTHRACITE-GRAY

Serie: grey Serie: 44 cm Serie: Curve L Serie: Leather/Rubber

Order number: 5711590993614 Hersteller: LindDNA

€20.00 \*

Prices incl. VAT plus shipping costs

Ready to ship today, delivery time appr. 1-3 workdays Also available in our <u>Store at Königsallee 42 in Düsseldorf</u>.

## Product information "Placemat 37x44 cm Hippo anthracite-gray"

Manufacturer: LindDNA Designatin: Placemat Hippo Serie: Curve L Color: anthracite-gray Dimensions: 37x44 cm Material: leather, rubber

Hippo is one of LIND DNA's strongest structures. It is developed with inspiration from the world of animals and its characteristic structure with different depths, creates a beautiful play between bright and darker shades across the surface. The material is 1,6 mm thick and consists of 80% core leather and 20% natural rubber.