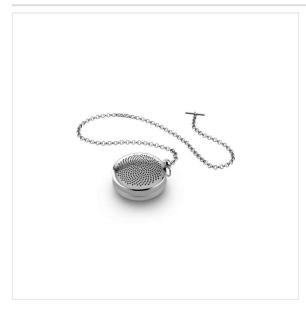

## TEA INFUSER

Serie: Stainless Steel Serie: 6 cm Serie: T-Timepiece

Order number: 8003299410149

Hersteller: Alessi

€29.00 \*

Prices incl. VAT plus shipping costs

Ready to ship today, delivery time appr. 1-3 workdays Also available in our <u>Store at Königsallee 42 in Düsseldorf</u>.

## Product information "Tea infuser"

Tea infuser in 18/10 stainless steel mirror polished.

A classic, timeless piece turns into a tea infuser. "T-Timepiece", designed by young Dutch designer Titus Wybenga, resembles a pocket watch with a novel function. An evocative design that suites us to carry "T-timepiece" always with us, to "stop the time" to have a break wherever we are.